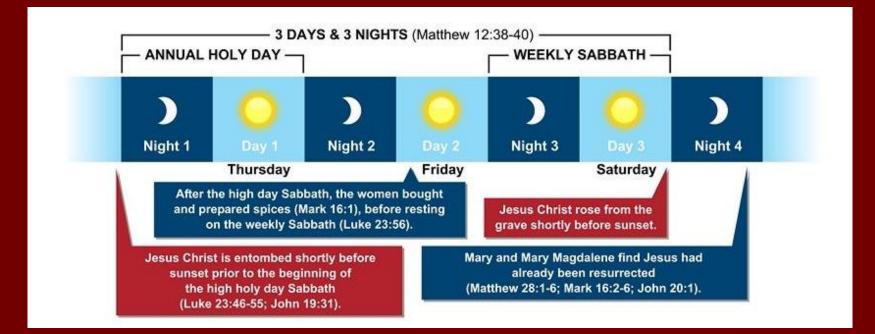

- Matthew 12:38-40
- John 20:1-17

When the timing of the Passover falls on a weekly Sabbath and the First Day of Unleavened Bread falls on a Sunday it does not change the counting process provided by God in Leviticus 23.

On average once in eleven years, Passover falls on a Sabbath and the First Day of Unleavened Bread falls on Sunday

Resulting in the Last Day of Unleavened Bread being the only weekly Sabbath within the days of Unleavened Bread.